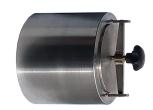

Dimension and weight of container: 270HX Dia.220

mm, 10.8kg

Model: 1427121, 110V,60Hz.