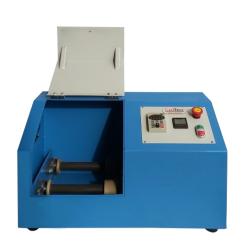

## **Specifications:**

**Grind more simultaneously** 

Single tier units hold S. steel 9 litre container

Heavy-duty construction holds up to 40kg per container

Grinds wet and dry materials effectively

Fully enclosed 370W AC motor

Adjustable speed settings range from 20-350rpm

2in (50.8mm) diameter neoprene-covered rollers are configured to keep jars centered

final size 1-50µm

2-year warranty

Machine Dimension: 400x670x400mm

Machine Weight: 55kg