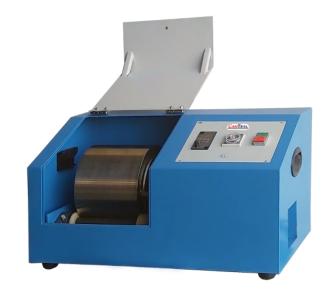

## LABORATORY BALL MILL MACHINE

CANTROL Ball Mill Machine is used for grinding media in spherical or cylindrical shapes in rotating container to grind a wide range of material types to very fine sizes up to  $1-50\mu m$ 

## **Specifications:**

**Grind more simultaneously** 

Single tier units hold S. steel 9 litre container

Heavy-duty construction holds up to 40kg per container

Grinds wet and dry materials effectively

Fully enclosed 370W AC motor

Adjustable speed settings range from 20-350rpm

2in (50.8mm) diameter neoprene-covered rollers are configured to keep jars centered

final size 1-50µm

2-year warranty

Machine Dimension: 400x670x400mm

Machine Weight: 55kg